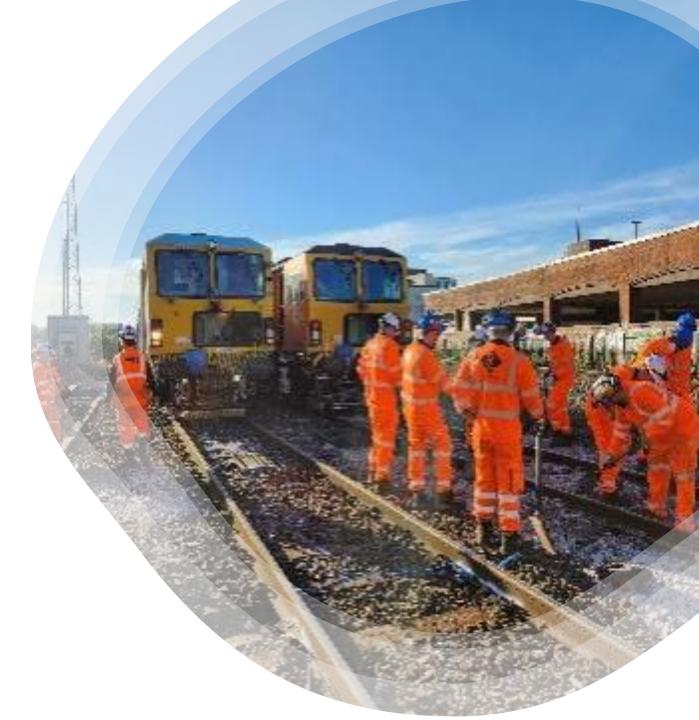

#### **Railway Safety Courses**

Our Railway Safety courses are designed to provide comprehensive safety training specific to the railway industry.

Track Induction (5 day course) COSS Initial inc. OLP/CRP LLT (inc PTS/DCCR Recert) COSS Interim Core Competence – Workplace Assessment ES Interim Core Competence Workplace Assessment DC Conductor Rails (DCCR) Recertification Individual Working Alone AOD Level Crossing Attendant – Recert Protection Controller – Initial Site Warden Initial