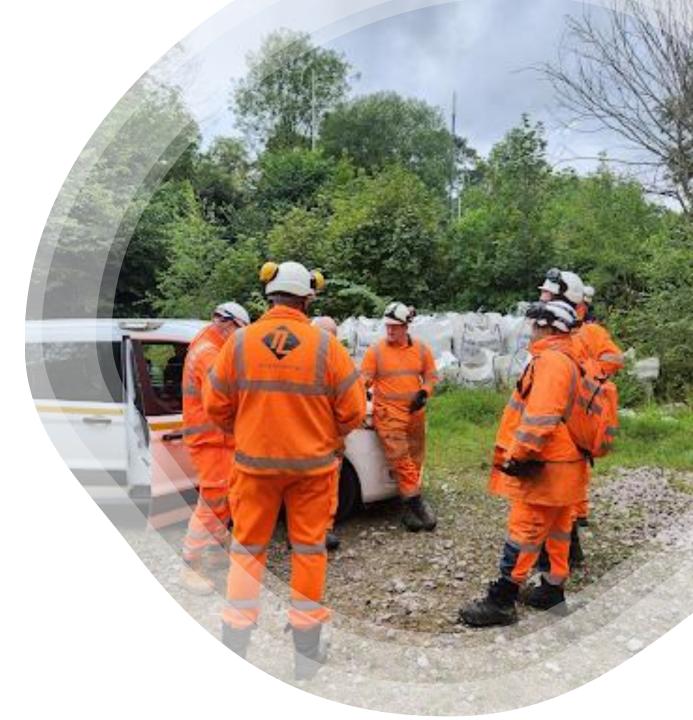

### Health & Safety Courses

Our Health & Safety courses ensure that individuals are prepared to manage safety on construction sites effectively. Courses include:

CITB Site Managers Safety Training Scheme CITB Site Supervision Safety Training Scheme CITB Health and Safety Awareness SA002 Underground Safety Specification Training Course N714 Safety at Street and Roadworks